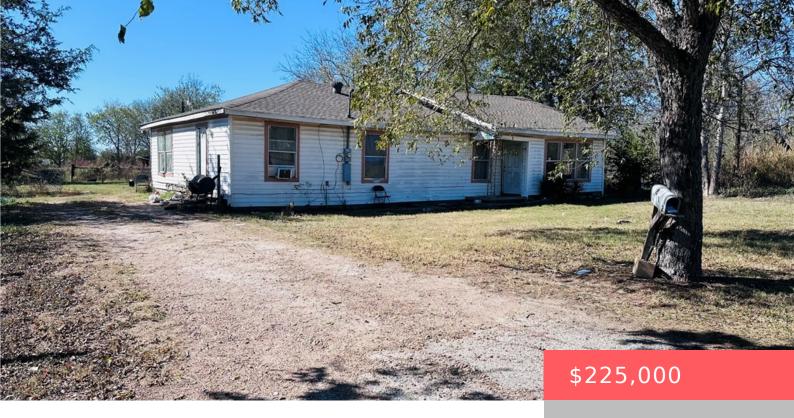

### 812 OLD SOMERVILLE, TX, 77836

https://samanthakimbrell.com

Located within city limits and conveniently near a no-horn zone [...]

- 3 heds
- 1 hath
- Residential
- Single Family
- Active
- 1617 sq ft

## **Basics**

Date added: Added 1 day ago

Type: Residential

Bedrooms: 3 beds

Floors: 1 floor

Lot size, sq ft: 155092, 3.79 sq ft

Subdivision Name: City of Caldwell

**MLS ID:** 24015922

**Category:** Single Family

Status: Active

Bathrooms: 1 bath

**Area, sq ft: 1617** sq ft

Year built: 1980

County: Burleson

## **Building Details**

Water Source: Public Architectural Style: Traditional

**Lot Features:** Trees **Sewer:** PublicSewer

Construction Materials: WoodSiding Foundation Details: PillarPostPier

Levels: One