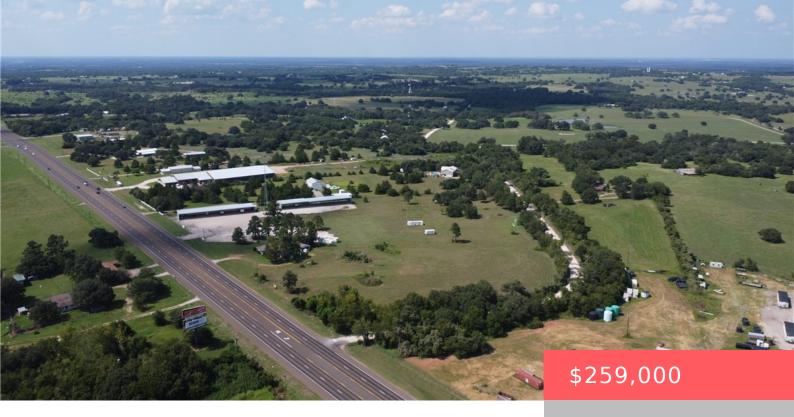

### 8350 HIGHWAY 36 N, TX, 77833

https://samanthakimbrell.com

Over 3 acres unrestricted land with Hwy 36 and Affleck [...]

- Land
- Commercial
- Active

### **Basics**

Date added: Added 4 months ago

Type: Land

Lot size, sq ft: 473671, 3.2 sq ft

**County:** Washington

Category: Commercial

**Status:** Active

Subdivision Name: Other

# **Building Details**

**Lot Features:** CornerLot,IrregularLot,Trees