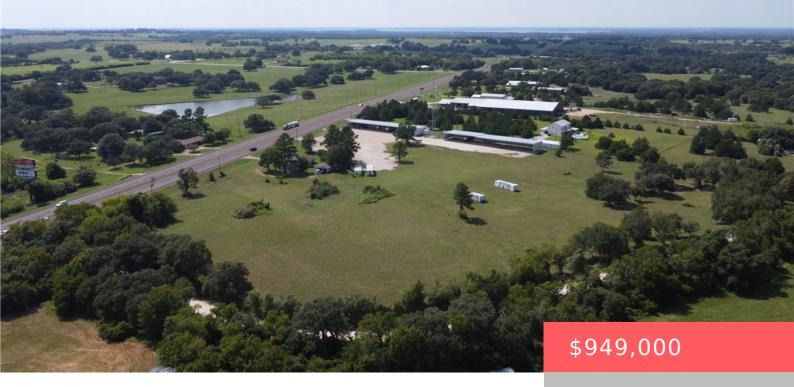

8350 HIGHWAY 36 N, TX, 77833

https://samanthakimbrell.com

Multiple options with ~9 acres of unrestricted property. This property  $[\ldots]$ 

• Land

• Commercial

• Pending

# Basics

Date added: Added 4 months ago Type: Land Lot size, sq ft: 400752, 9.2 sq ft County: Washington

## **Building Details**

Category: Commercial Status: Pending Subdivision Name: Other MLS ID: 24012416

Water Source: Well

Fencing: BarbedWire,ChainLink,Partial Lot Features: IrregularLot,OpenLot,TreesLargeSize,Trees,OpenSpace