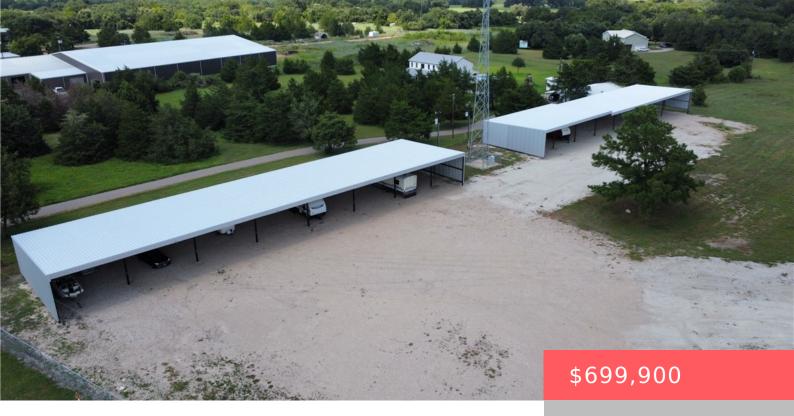

#### 8350 HIGHWAY 36 N BRENHAM TX 77833

https://samanthakimbrell.com

A0024 CHRISMAN, HORATIO, TRACT 29, ACRES 7.575 – contact agent [...]

## Basics

Date added: Added 8 months ago Type: Commercial Sale Lot size, sq ft: 261360 sq ft County: Washington

# **Building Details**

Construction Materials: MetalSiding

- Commercial Sale
- Industrial
- Pending

Category: Industrial Status: Pending Year built: 2024 MLS ID: 24013157

## **Amenities & Features**

Roof: Metal