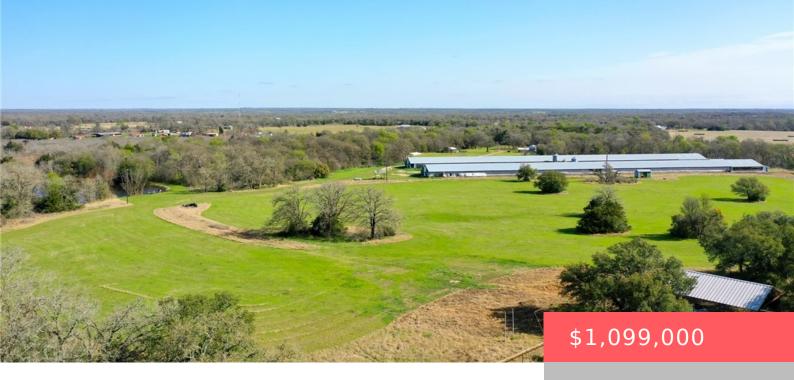

### 8370 COUNTY ROAD 150, TX, 77879

https://samanthakimbrell.com

Burleson County Poultry Farm offers a unique opportunity to own [...]

- 3 heds
- 2 baths
- Residential
- ManufacturedHome
- Active
- 2648 sq ft