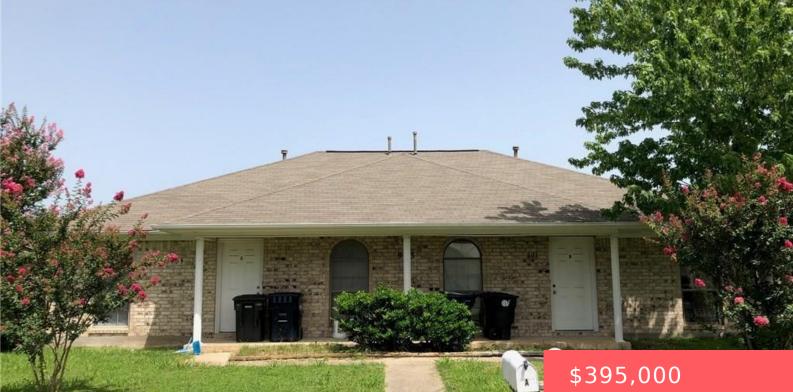

#### **903 AZALEA, TX, 77840** https://samanthakimbrell.com

Location ! Location! Excellent Investment Property located in the [...]

- ResidentialIncome
- Duplex
- Active

# Basics

Date added: Added 2 days ago Type: ResidentialIncome Floors: 1 floor Year built: 1993 County: Brazos Category: Duplex Status: Active Lot size, sq ft: 7200 sq ft Subdivision Name: Eastmark MLS ID: 24015181

## **Building Details**

**Construction Materials:** BrickVeneer **Levels:** One

Fencing: None Floor covering: Carpet, Tile, Vinyl

## **Amenities & Features**

Parking Features: Paved
Parking Total: 4
Cooling: CentralAir, Electric
Heating: Central, Gas
Appliances: BuiltInElectricOven, Dishwasher, Refrigerator, Dryer, Washer

Patio & Porch Features: Covered Roof: Asphalt,Shingle Furnished: Unfurnished Laundry Features: WasherHookup