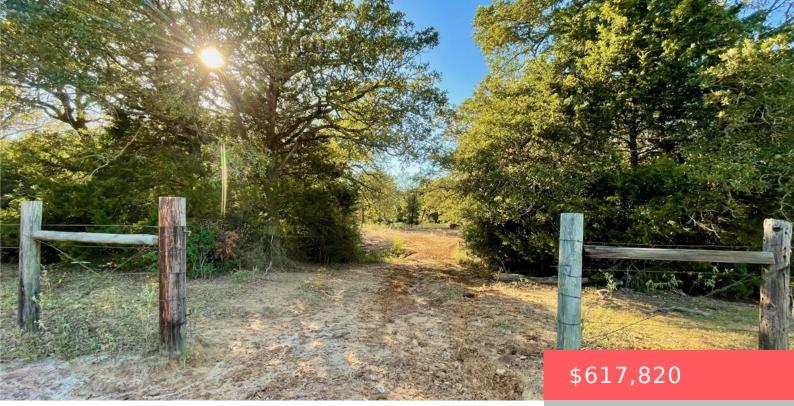

#### 9201 FM 2096 (+/-44.13 ACRES), TX, 77856

https://samanthakimbrell.com

Here is your chance to own an AMAZING tract of [...]

Basics

Date added: Added 2 days ago Type: Land Lot size, sq ft: 1922302.8, 44.13 sq ft County: Robertson Category: Agriculture Status: Active Subdivision Name: Other MLS ID: 24015352

## **Building Details**

Water Source: NotConnectedAtLot,Public Fencing: BarbedWire,Full Lot Features: OpenLot,PondOnLot,TreesLargeSize,Trees

Other Structures: Storage