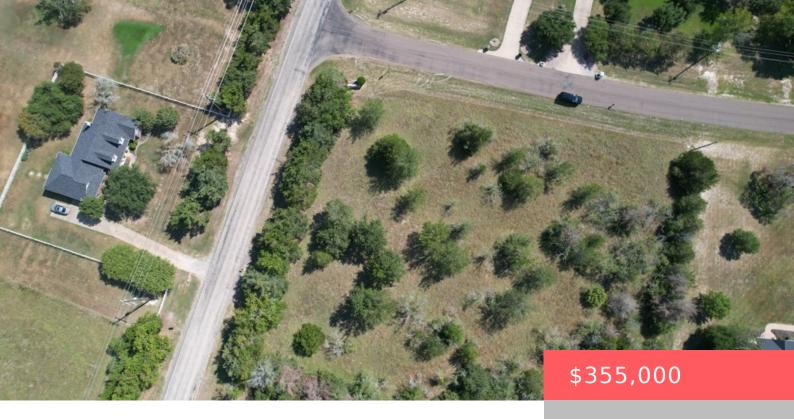

#### **9373 GREEN BRANCH, TX, 77808**

https://samanthakimbrell.com

3.32 AC located in Green Branch Ridge. Excellent home site, [...]

- Land
- Unimproved Land
- Active

#### **Basics**

Date added: Added 2 days ago

Type: Land

**Lot size, sq ft: 144619, 3.32** sq ft

County: Brazos

Category: Unimproved Land

**Status:** Active

Subdivision Name: Green Branch Ridge

## **Building Details**

**Water Source:** 

Not Connected Near by, Public, Community Coop

Fencing: None

Lot Features:

CornerLot, Trees, OpenSpace