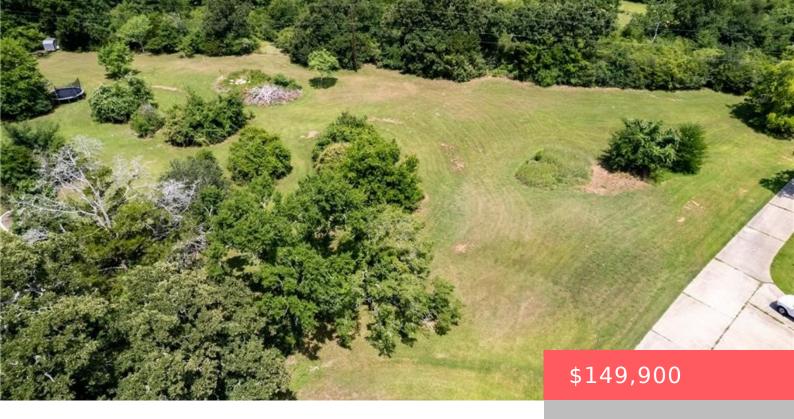

9404 BARROW, TX, 77845-3765

https://samanthakimbrell.com

A beautiful park like 1.68 acre lot just minutes from [...]

- Land
- Unimproved Land
- Active

#### **Basics**

Date added: Added 2 days ago

Type: Land

**Lot size, sq ft: 73181, 1.68** sq ft

**County:** Brazos

Category: Unimproved Land

**Status:** Active

**Subdivision Name:** Big Cedar Est