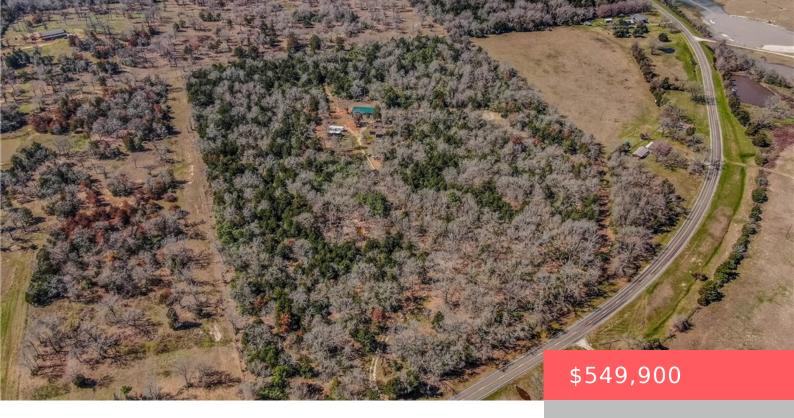

### 9628 FM 2446, TX, 77856

https://samanthakimbrell.com

This incredible 25-acre haven in the stunning landscape of Franklin [...]

- Land
- Agriculture
- Active

# **Basics**

Date added: Added 2 days ago

Type: Land

**Lot size, sq ft: 1089000, 25** sq ft

County: Robertson

Category: Agriculture

**Status:** Active

Subdivision Name: Other

# **Building Details**

**Water Source:** 

NotConnectedAtLot,Public,CommunityCoop

Fencing: ChainLink,Full

**Lot Features:** 

CornerLot, PondOnLot, Wooded

Other Structures: Barns, Other, Sheds