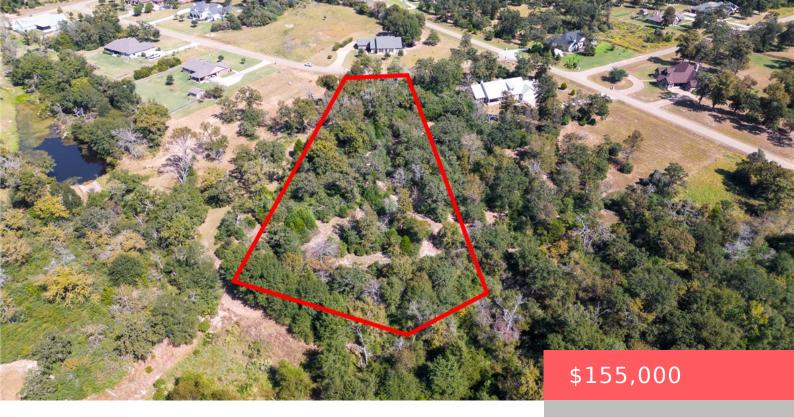

#### **9809 MOUNTBATTEN, TX, 77861**

https://samanthakimbrell.com

\*\*Prime 1.63-Acre Lot in King Oaks - Wooded Serenity & [...]

- Land
- Agriculture
- Active

#### **Basics**

Date added: Added 2 days ago

Type: Land

**Lot size, sq ft: 71003, 1.63** sq ft

**County:** Grimes

Category: Agriculture

**Status:** Active

Subdivision Name: King Oaks