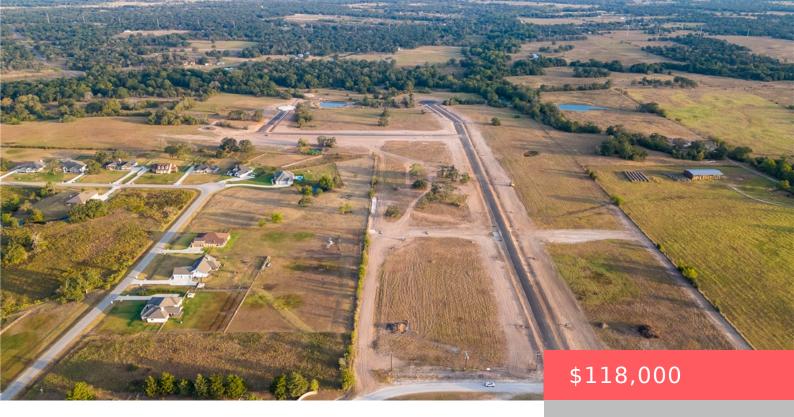

### **9943 PANTHER RIDGE, TX, 77861**

https://samanthakimbrell.com

The Estates at Panther Creek presents an exciting opportunity for [...]

- Land
- Unimproved Land
- Active

## **Basics**

Date added: Added 2 days ago

Type: Land

**Lot size, sq ft: 44866, 1.03** sq ft

**County:** Grimes

Category: Unimproved Land

**Status:** Active

Subdivision Name: Other