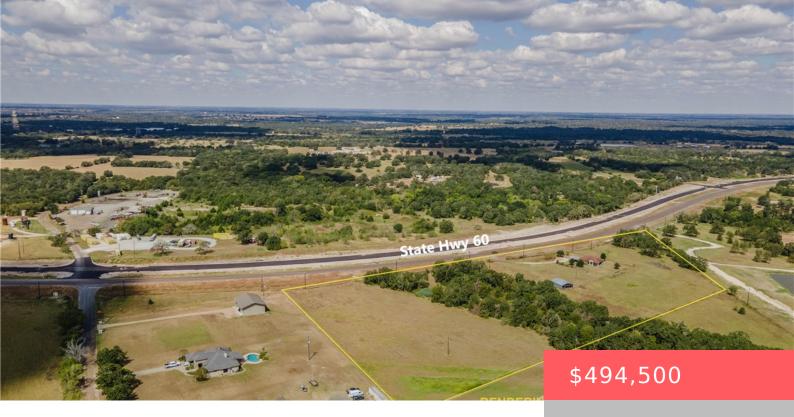

996 FM 60 (+/- 10.7 ACRES), TX, 77879

https://samanthakimbrell.com

A0045 PERRY O 10.72 ACRES Over 1,200 feet of paved [...]

- Commercial Sale
- Office
- Active