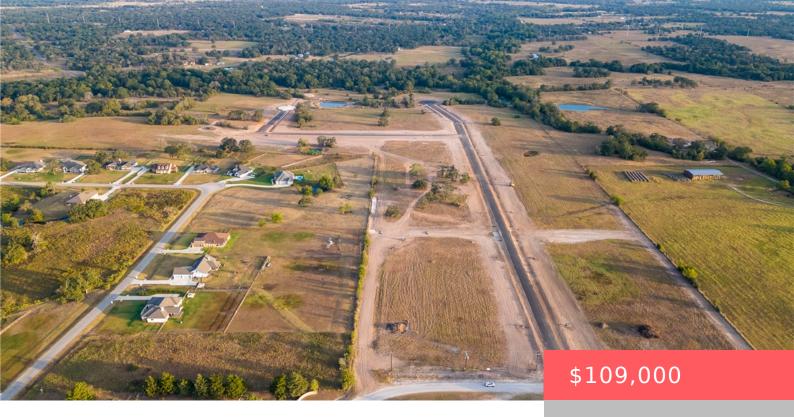

### 9971 HIDDEN POND, TX, 77861

https://samanthakimbrell.com

The Estates at Panther Creek presents an exciting opportunity for [...]

- Land
- Unimproved Land
- Active

## **Basics**

Date added: Added 2 days ago

Type: Land

**Lot size, sq ft: 44431, 1.02** sq ft

**County:** Grimes

Category: Unimproved Land

**Status:** Active

Subdivision Name: Other