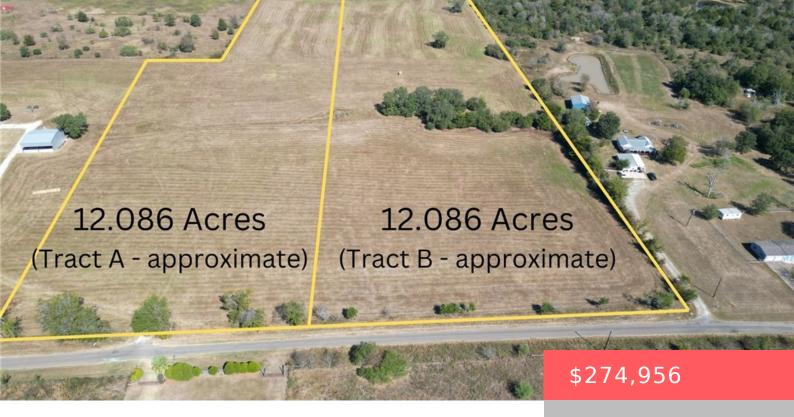

### 9999 SUN BELT, TX, 77861

https://samanthakimbrell.com

12.086 acres available just 20 minutes to the TowerPoint HEB [...]

- Land
- Unimproved Lanc
- Active

#### **Basics**

Date added: Added 2 days ago

Type: Land

**Lot size, sq ft: 526466, 12.086** sq ft

**County:** Grimes

Category: Unimproved Land

**Status:** Active

Subdivision Name: Johnson Sub