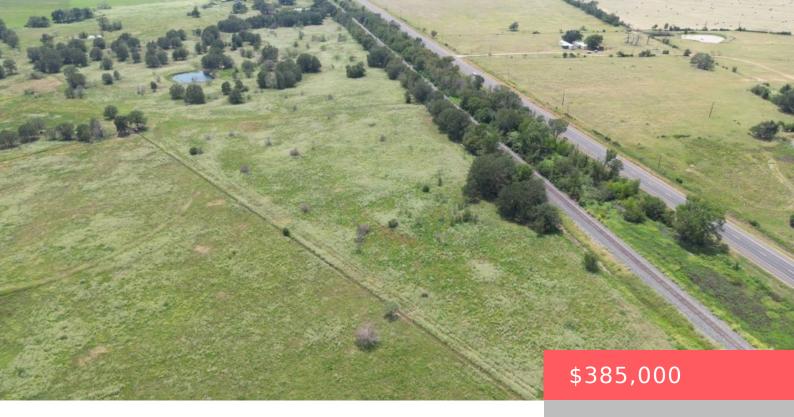

FM 387, TX, 77865

https://samanthakimbrell.com

Discover an exceptional +/- 26 acre property in the quaint [...]

- land
- Agriculture
- Active

## **Basics**

Date added: Added 3 days ago

Type: Land

**Lot size, sq ft: 1174987, 26.974** sq ft

County: Leon

Category: Agriculture

**Status:** Active

**Subdivision Name:** Other

## **Building Details**

Lot Features: PondOnLot,TreesLargeSize,Trees Fencing: Full

**Nearby Schools** 

**Elementary School District:** Leon **High School District:** Leon