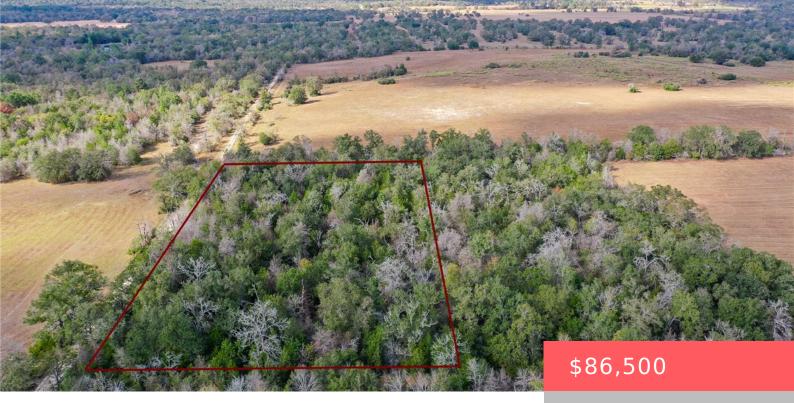

#### LOT 1 COUNTY RD 229, TX, 77831

https://samanthakimbrell.com

This 2.889-acre wooded lot offers a unique opportunity for those [...]

- Land
- Unimproved Land
- Active

# **Building Details**

Lot Features: Wooded

Fencing: BarbedWire, Partial