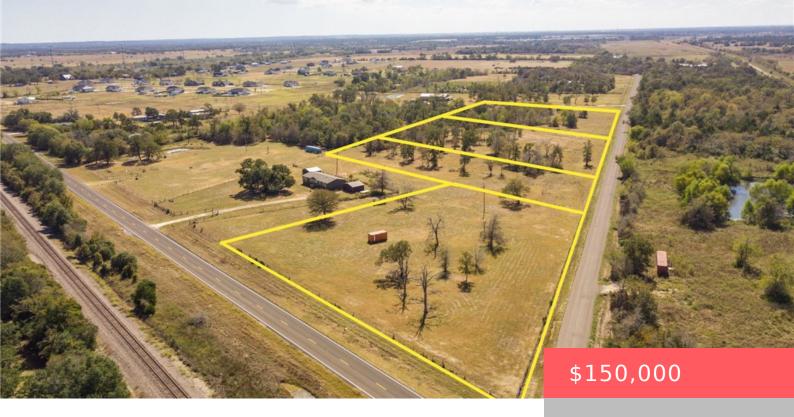

#### **LOT 1 COUNTY ROAD 168, TX, 77861**

https://samanthakimbrell.com

2-3 Acre homesites in sought-after Iola area. 4 lots available [...]

- Land
- Unimproved Land
- Active

## **Basics**

Date added: Added 3 days ago

Type: Land

**Lot size, sq ft: 131115, 3.01** sq ft

**County:** Grimes

Category: Unimproved Land

**Status:** Active

Subdivision Name: Other

## **Building Details**

Water Source: NotConnectedNearby,Public

Fencing: Partial

**Lot Features:** Level,TreesLargeSize