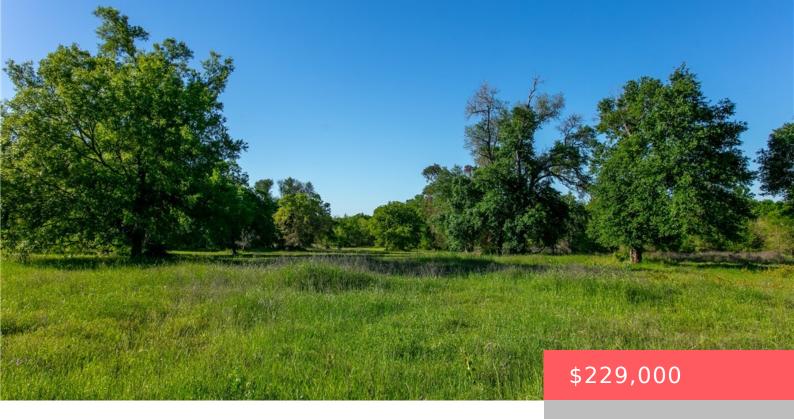

LOT 1 CR 285, TX, 77836

https://samanthakimbrell.com

The newest subdivision in Burleson County, Brazos River Reserve, is [...]

- Land
- Unimproved Land
- Active

#### **Basics**

Date added: Added 2 days ago

Type: Land

**Lot size, sq ft: 163350, 3.75** sq ft

County: Burleson

Category: Unimproved Land

**Status:** Active

Subdivision Name: Other

# **Building Details**

Lot Features: TreesLargeSize,Trees Fencing: BarbedWire,Partial