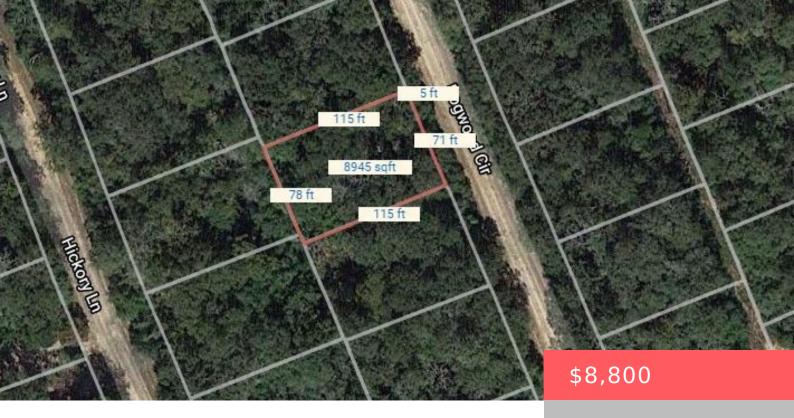

## LOT 10 DOGWOOD HILLTOP LAKES TX 77871

https://samanthakimbrell.com

Hilltop Lakes Country Club & Resort (CC), TX Lot For [...]

Basics

Date added: Added 4 months ago Type: Land Lot size, sq ft: 8942, 0.2053 sq ft County: Leon