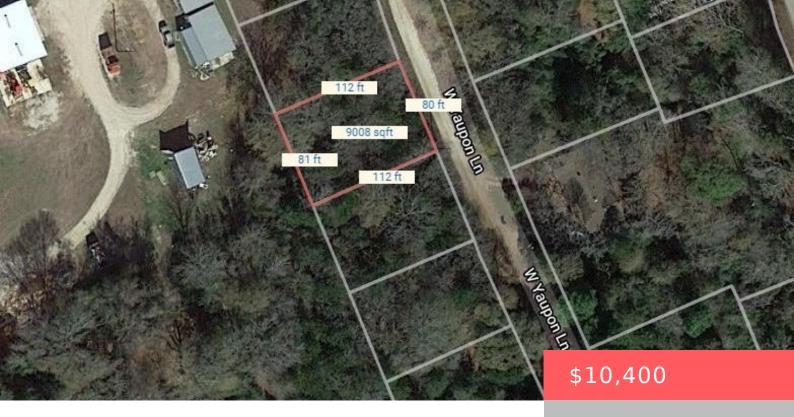

### **Basics**

Date added: Added 3 months ago

Type: Land

**Lot size, sq ft: 9005, 0.2067** sq ft

County: Leon

Category: Unimproved Land

**Status:** Active

Subdivision Name: Other