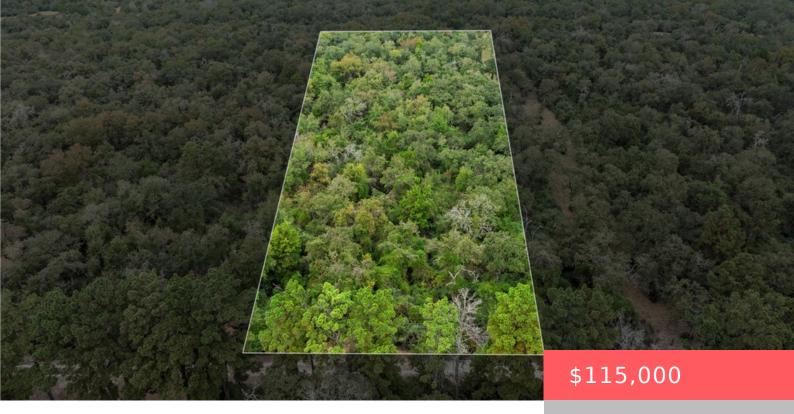

# LOT 121 - 6.9 ACRES COUNTY ROAD 374, TX, 76556

https://samanthakimbrell.com

Discover the serene beauty of this 6.9 acre tract nestled [...]

- Land
- Unimproved Lanc
- Active