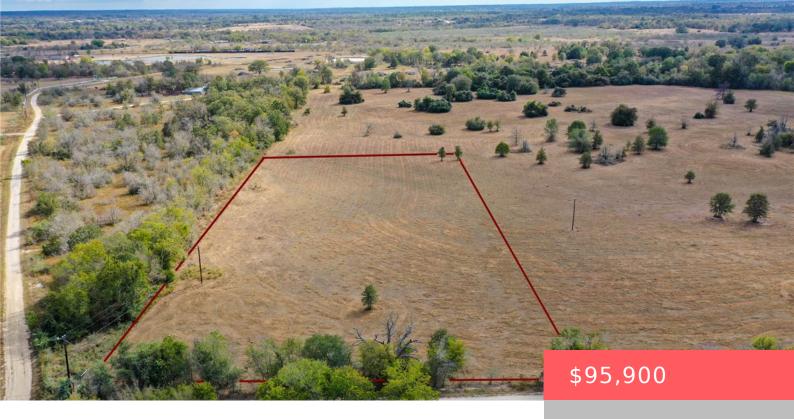

## **LOT 14 COUNTY RD 229, TX, 77831**

https://samanthakimbrell.com

This 3.203-acre lot offers a great combination of pasture with [...]

- Land
- Unimproved Land
- Active