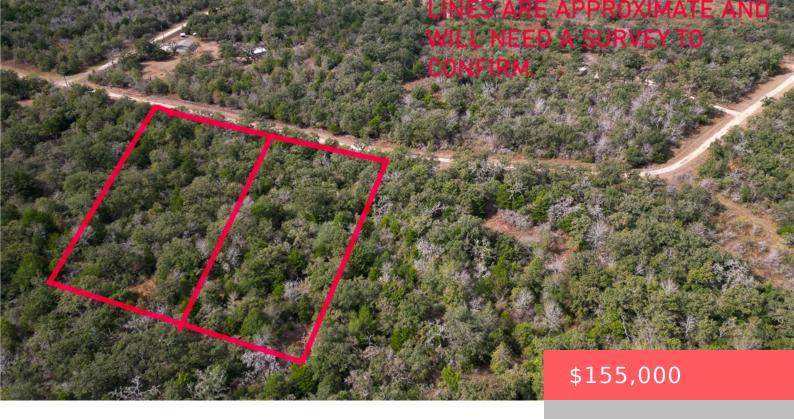

#### **LOT 189 BURR OAK LN, TX, 77879**

https://samanthakimbrell.com

5.35 Acre wooded tract located in Deer Forest in Snook! [...]

- Land
- Unimproved Land
- Active

#### **Basics**

Date added: Added 1 day ago

Type: Land

**Lot size, sq ft: 234036, 5.35** sq ft

County: Burleson

Category: Unimproved Land

**Status:** Active

**Subdivision Name:** Deer Forest