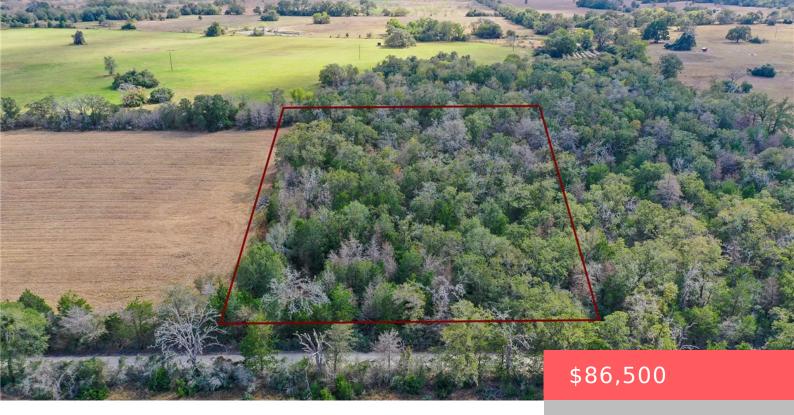

#### LOT 2 COUNTY RD 229, TX, 77831

https://samanthakimbrell.com

This beautiful 2.889-acre wooded lot offers a peaceful, private setting [...]

- Land
- Unimproved Land
- Active