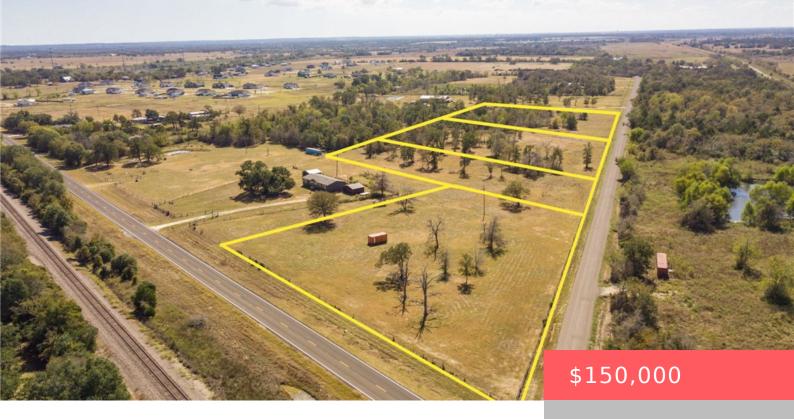

#### **LOT 2 COUNTY ROAD 168, TX, 77861**

https://samanthakimbrell.com

2-3 Acre homesites in sought-after Iola area. 4 lots available [...]

- Land
- Unimproved Land
- Active

## **Basics**

Date added: Added 3 days ago

Type: Land

**Lot size, sq ft: 130680, 3** sq ft

**County:** Grimes

Category: Unimproved Land

**Status:** Active

Subdivision Name: Other