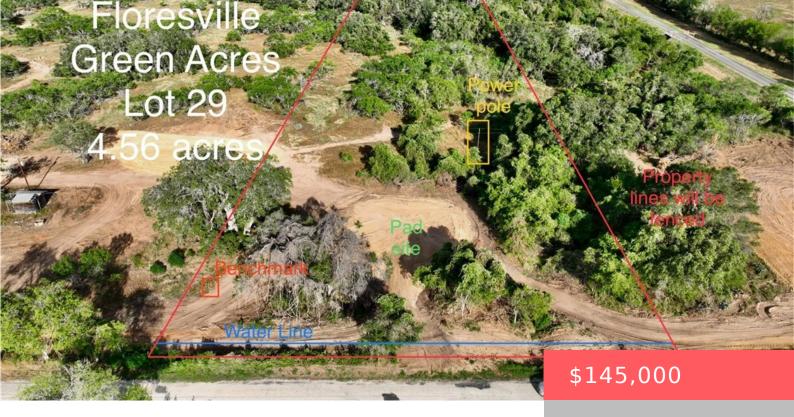

LOT 29 CR 124, TX, 78114

https://samanthakimbrell.com

4.5 ac country tract, about 40 minutes from San Antonio. [...]

- Land
- Unimproved Land
- Active

#### **Basics**

Date added: Added 1 day ago

Type: Land

**Lot size, sq ft: 198633.6, 4.56** sq ft

County: Other

Category: Unimproved Land

**Status:** Active

Subdivision Name: Other