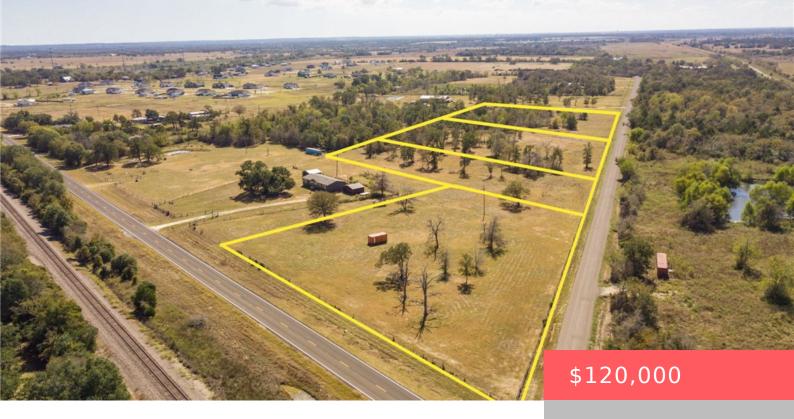

#### **LOT 3 COUNTY ROAD 168, TX, 77861**

https://samanthakimbrell.com

2-3 Acre homesites in sought-after Iola area. 4 lots available [...]

- Land
- Unimproved Land
- Active

#### **Basics**

Date added: Added 3 days ago

Type: Land

**Lot size, sq ft: 103672.8, 2.38** sq ft

**County:** Grimes

Category: Unimproved Land

**Status:** Active

Subdivision Name: Other