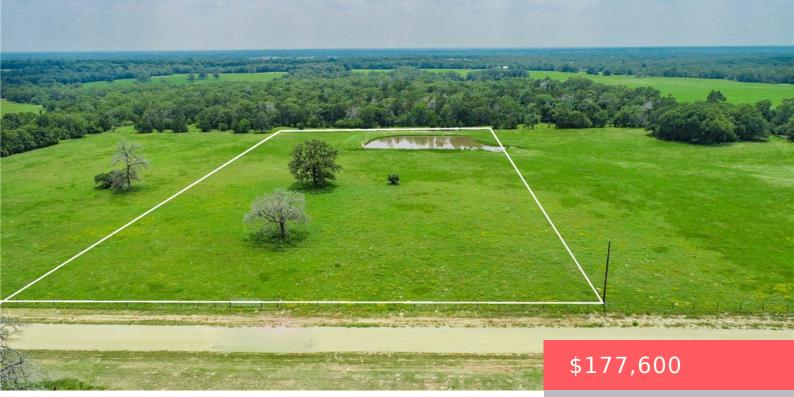

# LOT 31 LEGACY RD SOMERVILLE TX 77879

https://samanthakimbrell.com

+/- 5.42 acres of serene, country living in Burleson County! [...]

## **Building Details**

Lot Features: PondOnLot,OpenSpace

Fencing: BarbedWire, Partial

• Land

Unimproved Land

• Active