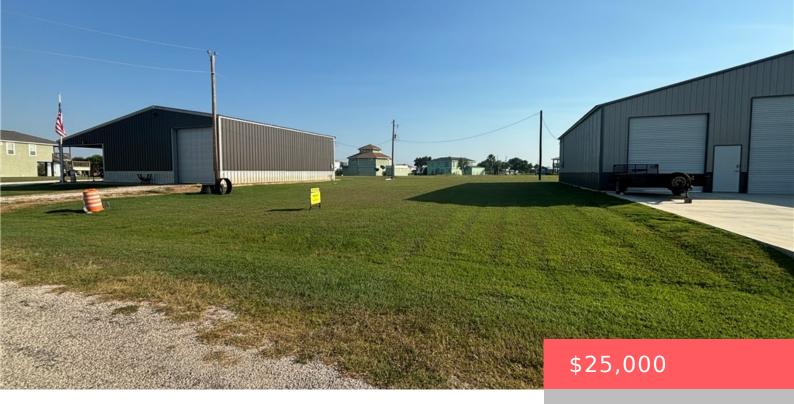

#### LOT 337 WHITE MARLIN DRIVE, TX, 77979 https://samanthakimbrell.com

PORT ALTO - SUNILANDINGS! Port Alto has lots of new [...]

• Land

Unimproved Land

• Active

# Basics

Date added: Added 3 days ago Type: Land Lot size, sq ft: 6820, 0.1 sq ft County: Other

Category: Unimproved Land Status: Active Subdivision Name: Other MLS ID: 24014413

## **Building Details**

Lot Features: OpenLot,OpenSpace