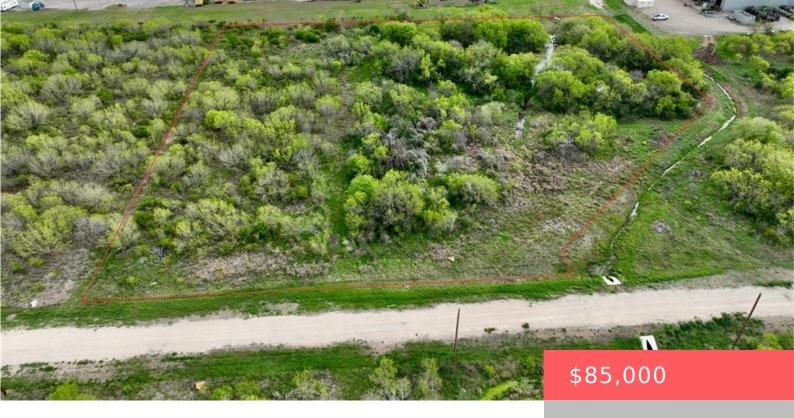

#### **LOT 35 PR FRIO ESTATES DRIVE, TX, 78057**

https://samanthakimbrell.com

Small acreage lots southwest of San Antonio about 30 minutes [...]

- Land
- Unimproved Land
- Active

### **Basics**

Date added: Added 2 days ago

Type: Land

**Lot size, sq ft: 69696, 1.6** sq ft

County: Other

Category: Unimproved Land

**Status:** Active

Subdivision Name: Other