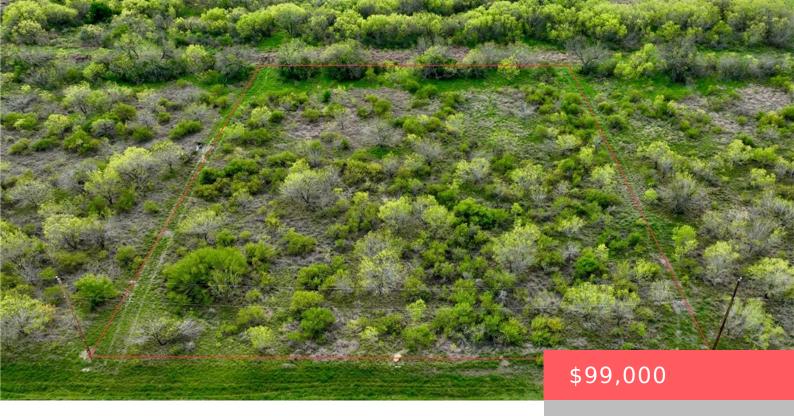

#### LOT 39 PR FRIO ESTATES DRIVE, TX, 78057

https://samanthakimbrell.com

Small acreage lots southwest of San Antonio about 30 minutes [...]

- Land
- Unimproved Land
- Active

### **Basics**

Date added: Added 2 days ago

Type: Land

**Lot size, sq ft: 129808.8, 2.98** sq ft

County: Other

Category: Unimproved Land

**Status:** Active

Subdivision Name: Other