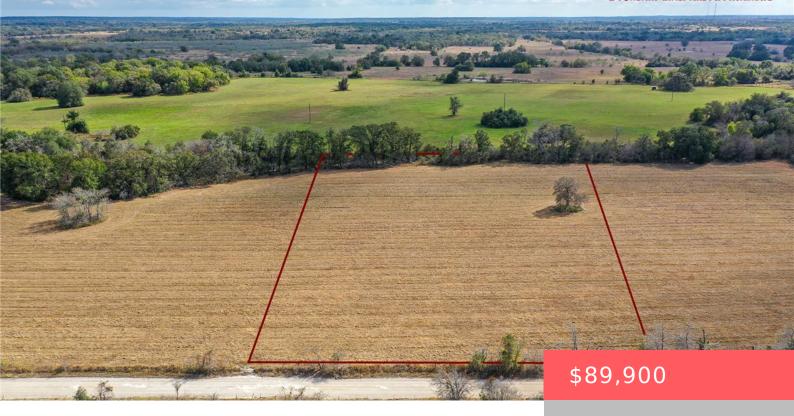

LOT 4 COUNTY RD 229, TX, 77831 https://samanthakimbrell.com

Located in a serene rural setting, this lot offers the [...]

Basics

Date added: Added 1 day ago Type: Land Lot size, sq ft: 130680, 3 sq ft County: Grimes Category: Unimproved Land Status: Active Subdivision Name: Other