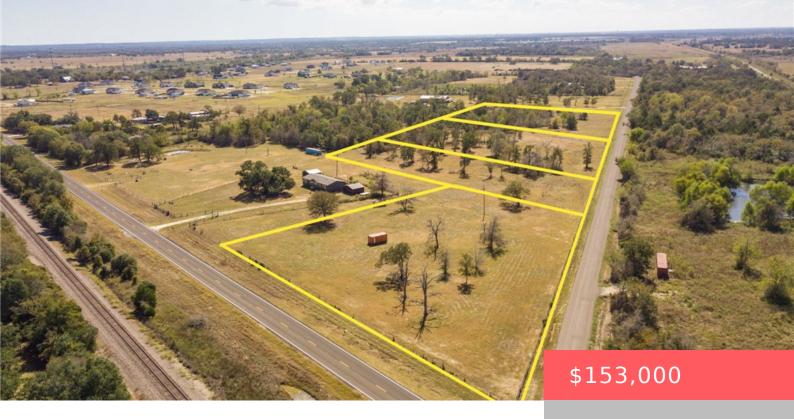

#### **LOT 4 COUNTY ROAD 168, TX, 77861**

https://samanthakimbrell.com

2-3 Acre homesites in sought-after Iola area. 4 lots available [...]

- Land
- Unimproved Land
- Active

## **Basics**

Date added: Added 3 days ago

Type: Land

**Lot size, sq ft: 133293.6, 3.06** sq ft

**County:** Grimes

Category: Unimproved Land

**Status:** Active

Subdivision Name: Other