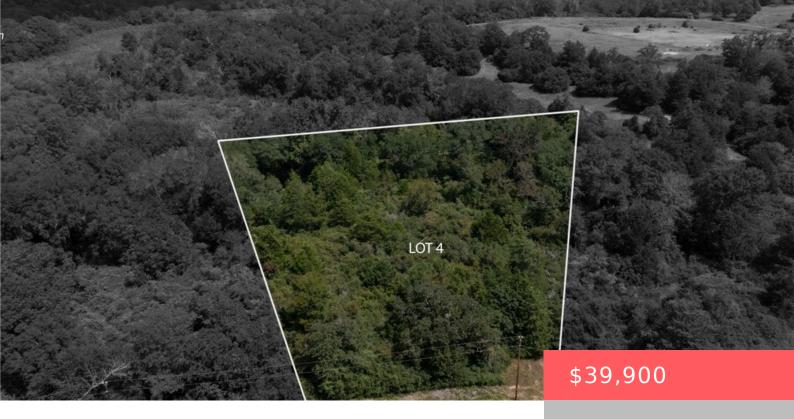

### LOT 4 RANCH ROAD, TX, 77871

https://samanthakimbrell.com

Here is your chance to own 2.88 wooded acres in [...]

- Land
- Unimproved Land
- Active