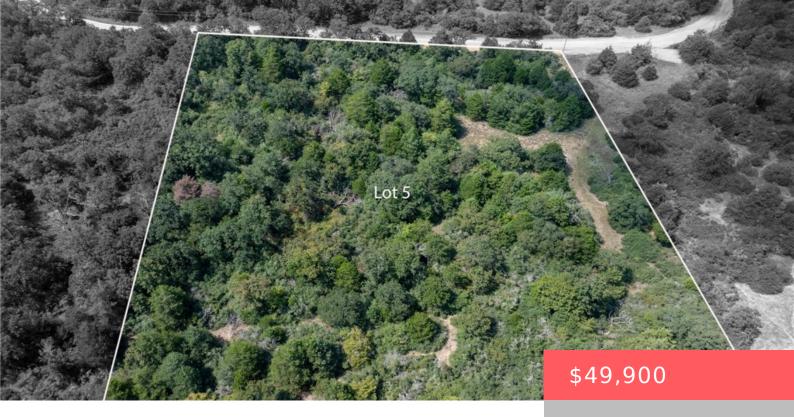

#### LOT 5 RANCH ROAD, TX, 77871

https://samanthakimbrell.com

Here is your chance to own 3.83 wooded acres in [...]

- Land
- Unimproved Land
- Active