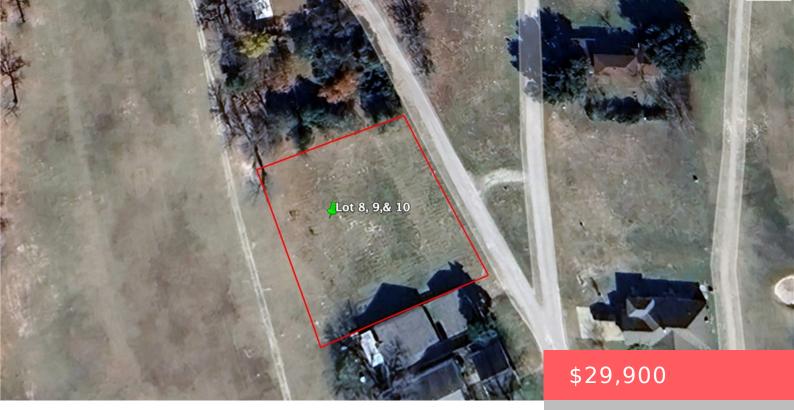

#### LOT 8, 9, & 10 PATIO, TX, 77871 https://samanthakimbrell.com

Golf coarse lot {actually 3 lots} with 140' of paved [...]

Basics

Date added: Added 2 days ago Type: Land Lot size, sq ft: 14000, 0.3214 sq ft County: Leon Category: Unimproved Land Status: Active Subdivision Name: Other MLS ID: 24015876