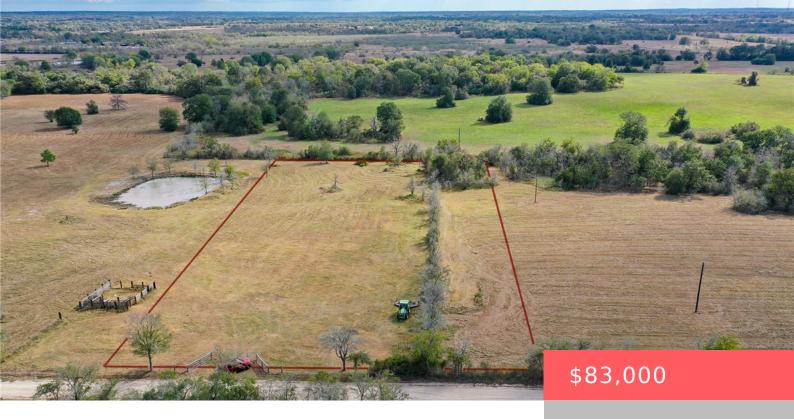

#### **LOT 8 COUNTY RD 229, TX, 77831**

https://samanthakimbrell.com

Embrace the charm of country living with this 2.769-acre property, [...]

- Land
- Unimproved Land
- Active

#### **Basics**

Date added: Added 1 day ago

Type: Land

**Lot size, sq ft: 120617, 2.769** sq ft

**County:** Grimes

Category: Unimproved Land

**Status:** Active

**Subdivision Name:** Other