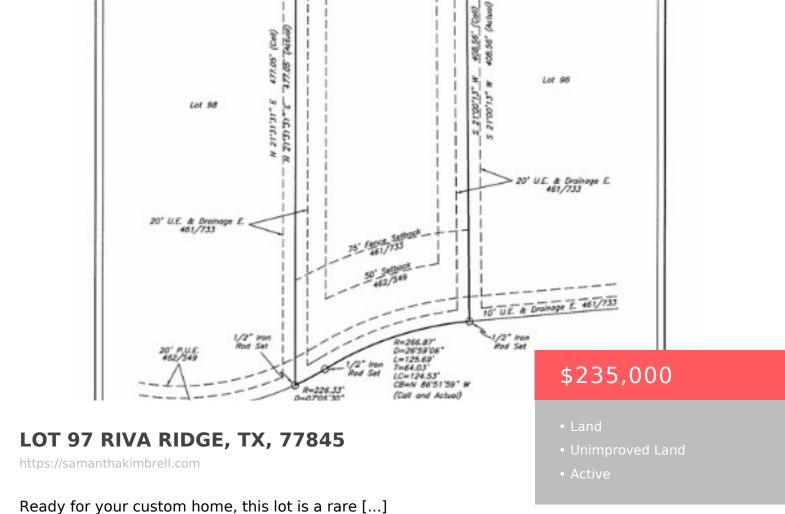

### Basics

Date added: Added 2 days ago Type: Land Lot size, sq ft: 61550, 1.413 sq ft County: Brazos Category: Unimproved Land Status: Active Subdivision Name: Woodlake MLS ID: 24015640

# **Building Details**

Water Source: CommunityCoop

Lot Features: Level, TreesLargeSize, Wooded



### **Amenities & Features**

Association Amenities: MaintenanceGrounds Utilities: ElectricityAvailable,HighSpeedInternetAvailable,WaterAvailable

## **Nearby Schools**

Elementary School District: College Station

High School District: College Station

#### **Miscellaneous**

**Association Fee Frequency:** Annually **List Office Name:** Keller Williams Realty B/V **Possible Use:** Residential