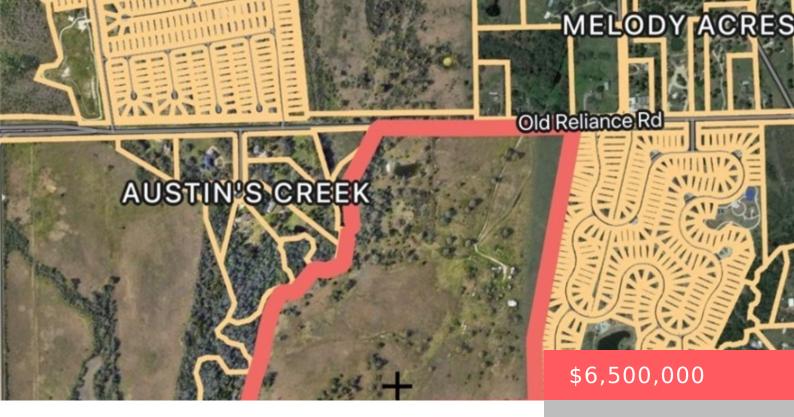

## **OLD RELIANCE RD OLD RELIANCE, TX, 77808**

https://samanthakimbrell.com

Available Zoning Land Uses Inculde: Permitted uses. • Accessory structures • Accessory dwelling [...]

- Land
- Unimproved Land
- Pending

## **Basics**

Date added: Added 2 days ago

Type: Land

**Lot size, sq ft: 3990967, 91.62** sq ft

County: Brazos

Category: Unimproved Land

Status: Pending

Subdivision Name: John Austin