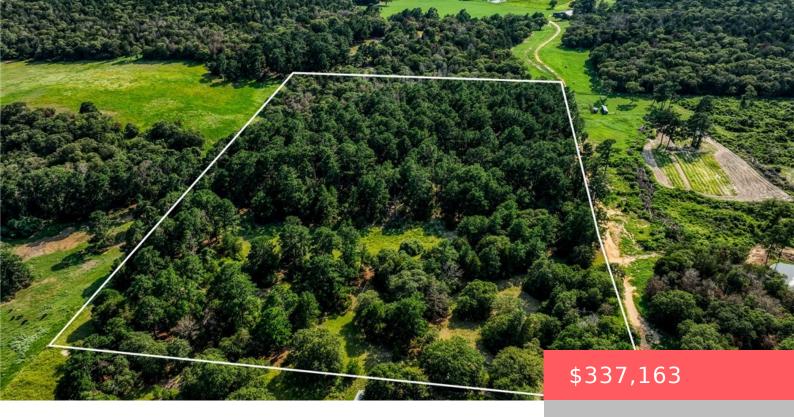

# TBD (15.628 ACRES) STOCKADE RANCH, TX, 78659

https://samanthakimbrell.com

+/- 15.7 Acres of wooded land in the rolling hills [...]

- Land
- Unimproved Land
- Active