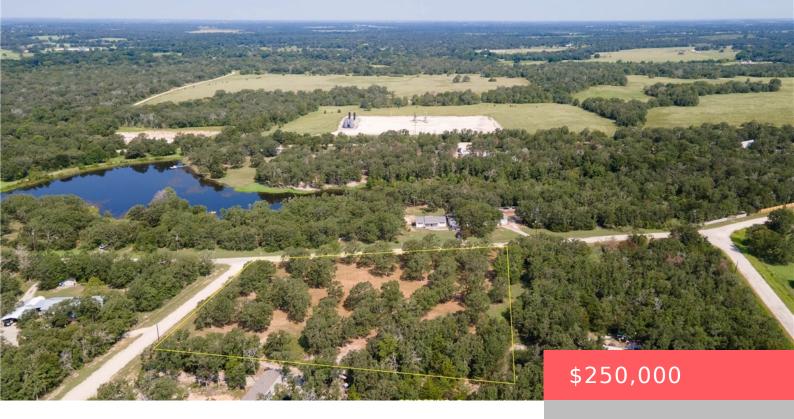

#### TBD (+/- 2 ACRES) OVERLOOK, TX, 77836

https://samanthakimbrell.com

PRIME Homesite Opportunity!! This IMMACULATE 2 Acres is WALKING distance [...]

- Land
- Unimproved Land
- Active

#### **Basics**

Date added: Added 3 days ago

Type: Land

Lot size, sq ft: 87120, 2 sq ft

County: Burleson

Category: Unimproved Land

**Status:** Active

**Subdivision Name:** Beaver Creek