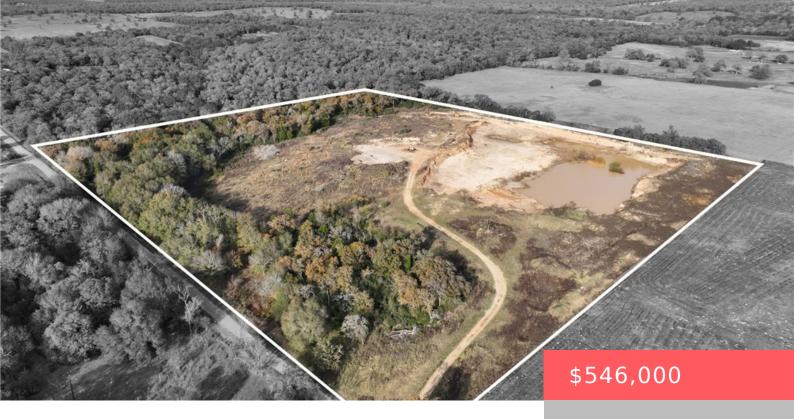

# **TBD (26 ACRES) COUNTY ROAD 445, TX, 78948**

https://samanthakimbrell.com

26 Acres of Land in Lee county used for 10 [...]