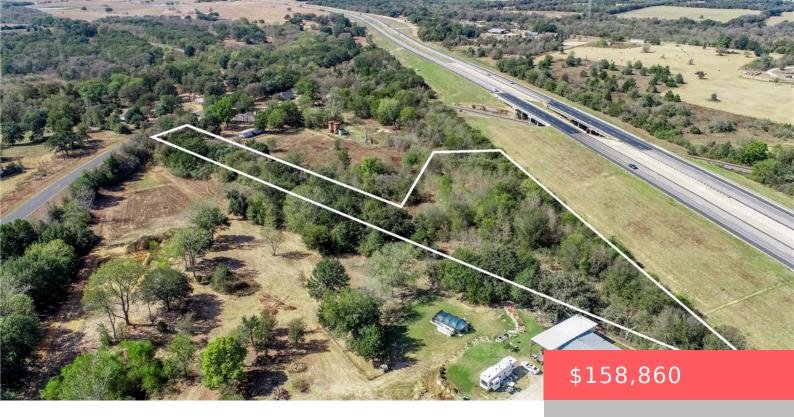

# TBD (3.83 ACRES) COUNTY ROAD 285, TX, 77836

https://samanthakimbrell.com

Rare find of  $\pm$  3.83 acres of unimproved land that [...]

- Land
- Unimproved Land
- Active