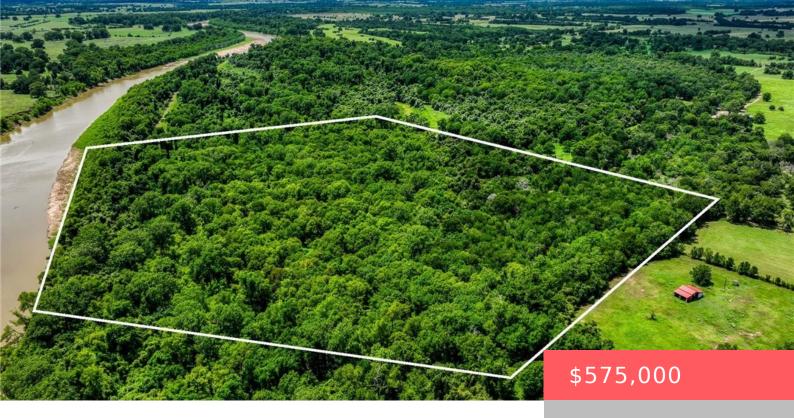

# TBD (34.148 ACRES) PRYOR ROAD EASEMENT, TX, 77423

https://samanthakimbrell.com

BRAZOS RIVER FRONTAGE! 34.148 Acres with approx. 1,225 feet of [...]

- Land
- Unimproved Land
- Active