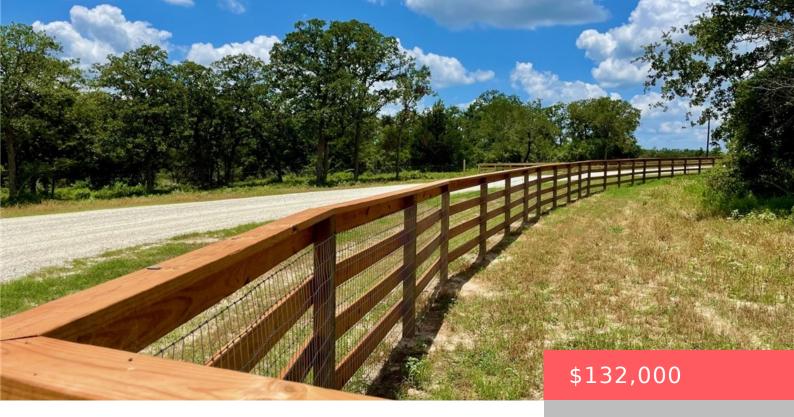

# **Building Details**

Water Source: NotConnectedAtLot,Public Lot Features:

CornerLot, TreesLargeSize, Trees, Wooded

Fencing: Full,Pipe,Wood,Wire