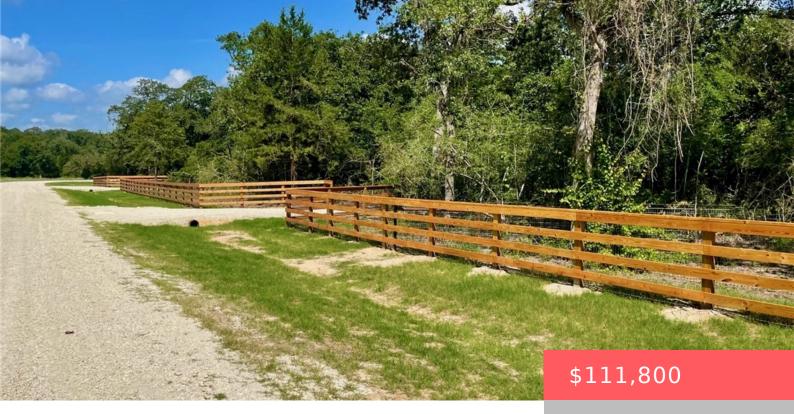

## **Building Details**

Water Source: NotConnectedAtLot,Public Fencing: Full,Pipe,Wood,Wire Lot Features: Trees, Wooded