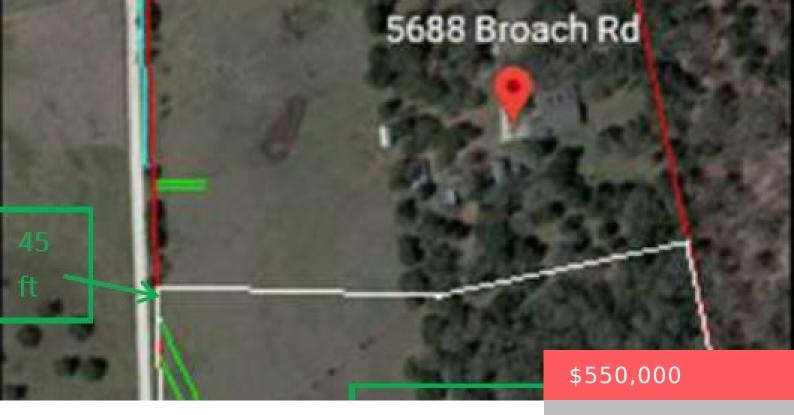

## **TBD** +/- 9 ACRES SMITH, TX, 77808

https://samanthakimbrell.com

Rare opportunity to own approximately 9 acred in Brazos County.

[...]

- Land
- Agriculture
- Active

## **Basics**

Date added: Added 19 hours ago

Type: Land

**Lot size, sq ft: 392745, 9.01** sq ft

County: Brazos

Category: Agriculture

**Status:** Active

Subdivision Name: Other