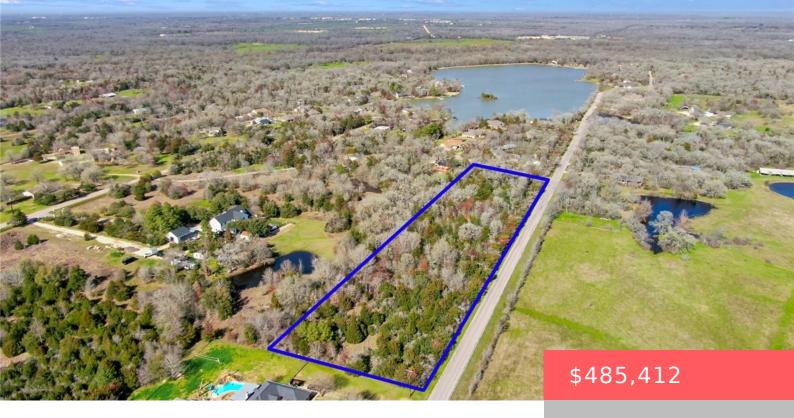

#### **TBD BRADLEY, TX, 77845**

https://samanthakimbrell.com

Build you DREAM HOME on this gorgeous, wooded 4-acre homesite [...]

- Land
- Unimproved Land
- Active

### **Basics**

Date added: Added 2 days ago

Type: Land

**Lot size, sq ft: 177686, 4.0791** sq ft

County: Brazos

Category: Unimproved Land

**Status:** Active

Subdivision Name: Carter Lake