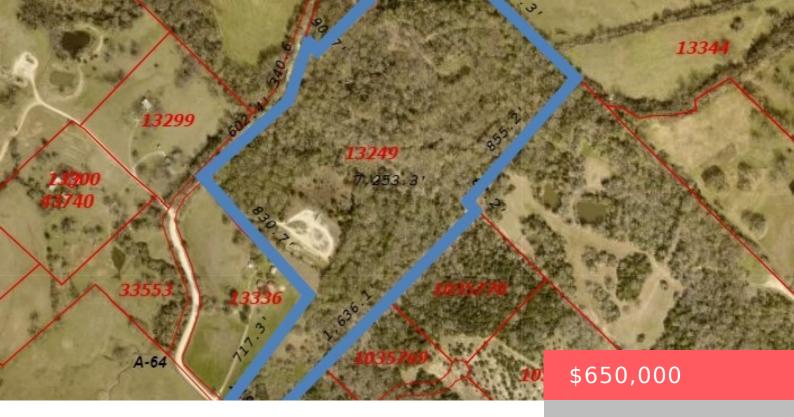

#### **TBD COUNTY ROAD 126, TX, 77836**

https://samanthakimbrell.com

This land balances seclusion with accessibility and is only minutes [...]

- Land
- Unimproved Land
- Active

### **Basics**

Date added: Added 1 day ago

Type: Land

**Lot size, sq ft: 2195424, 50.4** sq ft

County: Burleson

Category: Unimproved Land

**Status:** Active

Subdivision Name: Other